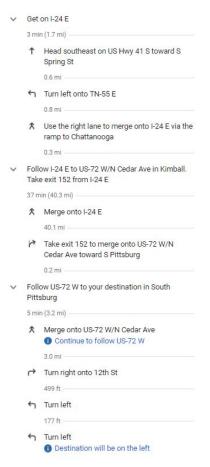

520 East 12th St. South Pittsburg, TN 37380 Phone: 423-267-0466

Fax: 423-778-5177

USA Marion County is located within the Erlanger Primary Care Marion County office. Parking is available around the building and is free of charge.

## FROM DOWNTOWN CHATTANOOGA

Follow I-24 W to US-72 W in Kimball. Take exit 152A from I-24 W 26 min (27.7 mi) Merge onto State Hwy 27 E/TN-27 E/TN-29 S 0.8 mi Take the exit onto I-24 W toward Nashville/Birmingham Passing through Georgia Entering Tennessee Take exit 152A to merge onto US-72 W toward S Pittsburg 0.2 mi Follow US-72 W to your destination in South Pittsburg 5 min (3.3 mi) ★ Merge onto US-72 W 3.1 mi Turn right onto 12th St 499 ft ← Turn left 177 ft -← Turn left Destination will be on the left 69 ft



Source: Google Maps

## FROM MANCHESTER, TN