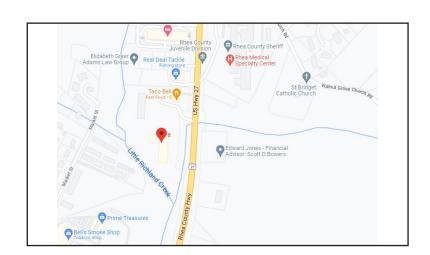

7693 Rhea County Highway, Ste 8 Dayton, TN 37321

Local Phone: (423) 771-0445

Local Referral Fax: (423) 771-0446

USA Dayton is conveniently located on Rhea County Highway, less than 2 miles away from Rhea Medical Center. There is easy access to the building with ample parking.

## Traveling from US 27 South:

Take US-27 N to Dayton.

The USA office is on the left in the same complex as Subway (behind the Taco Bell).

## Traveling from I-75 North (Athens area):

Take I-75 S. to exit 49 (TN-30) toward Athens/Decatur.

Turn right onto Decatur Pike/TN-30 and follow for about 20 miles.

Turn right onto White Oak Rd.

Turn left onto US-27 and the USA office is 1.8 miles on the right.

## Traveling from US-30 East:

Take US-30 W. toward Dayton.

Turn le t onto TN State Rte 378/Access Road.

Slight merge onto US-27 N.

The USA office is on the left in the same complex as Subway (behind the Taco Bell).