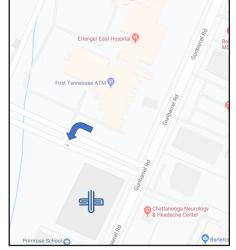

# Traveling from I-75 South:

I-75 S. to exit 5 (Shallowford Rd.)

Turn left onto Shallowford Rd.

Turn right onto Gunbarrel Rd. and continue for about 1.5 miles.

Turn right into the second entrance marked Erlanger East Hospital.

Turn left at the first median opening, then straight into the parking lot of Building C.

### Traveling from I-75 North:

Travel on I-75 N and take exit 3A (East Brainerd Rd.)

Turn left onto Gunbarrel Rd. and drive for 0.4 miles then turn left into the first drive by Erlanger East Hospital.

Turn left at the first median opening, then straight into the parking lot of Building C.

# Traveling from US-27 North:

Take US-27 S. to TN-153 exit toward Chickamauga Dam.

Take TN-153 South. Follow to exit 2 (Shallowford Rd.). Turn left onto Shallowford Rd.

Turn right onto Gunbarrel Rd. and continue for 1.5 miles then turn right into the second entrance for Erlanger East Hospital. Turn left at the first median opening, then straight into the parking lot of Building C.

#### Traveling from I-59 South or I-24 West:

Merge onto I-24 E. toward Chattanooga then merge left onto I-75 north (exit 185B) toward Knoxville.

Take exit 3A (TN-320/East Brainerd Rd.).

Turn left onto Gunbarrel Rd. for 0.4 miles then turn left into the Erlanger East campus.